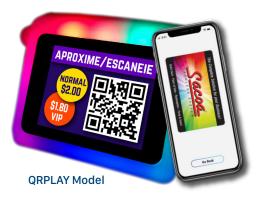

### **SACOA PAY**

• Allows guests to use their smartphone as a playcard, to pay and play, by recharging their account either at the POS, Kiosk or Online.