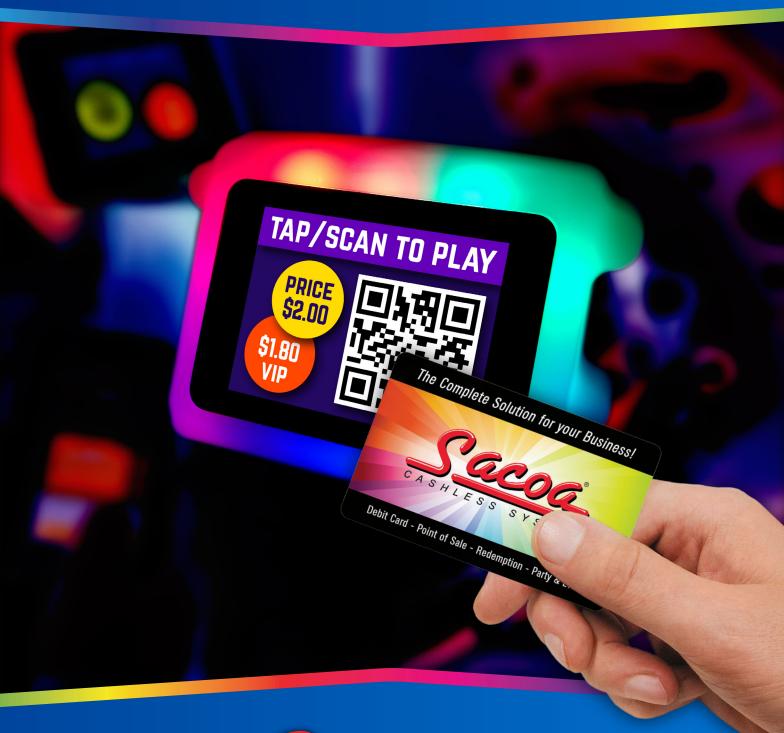

Sacoa Cashless System was the first to use read-only magnetic stripe cards in the 90's to operate without cash for better revenue control in all areas of your business.

The System gives operators the flexibility to price games and attractions using multi-level pricing, build customer loyalty and significantly increase revenues getting further benefits impossible to achieve by traditional means or other card systems.

Almost every feature that is now considered standard requirement today for any debit card system was originally invented and developed by Sacoa, such as VIP pricing, timecards, multiple price levels, wireless connectivity, etc.