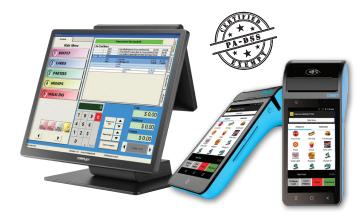

### **SACOA POS & MOBILE POS**

- Playcard analysis, sale and recharge, individually and in batch.
- Product sale and inventory tracking, combo packages, ingredients for recipes.
- F&B and retail merchandise sales.
- Order modifiers, running tabs (not available for Mobile POS), remote kitchen printing capabilities.
- Barcode reading for retail products and promo coupons (not available for Mobile POS)
- Support for multiple printers (bar, kitchen, etc.) and multiple taxes.
- Integrated credit card processing, split payments (cash, credit card, tender), refunds, discounts.
- Integration with bowling systems and other available POS vendors.
- Integration with Sacoa CRM.
- Multi-language capability.