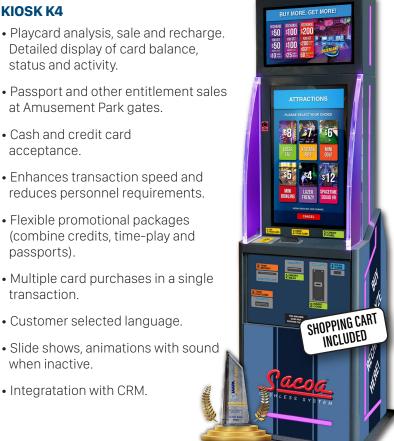

# Detailed display of card balance, status and activity.

KIOSK K4

- Passport and other entitlement sales at Amusement Park gates.
- · Cash and credit card acceptance.
- Enhances transaction speed and reduces personnel requirements.
- Flexible promotional packages (combine credits, time-play and passports).
- Multiple card purchases in a single transaction.
- Customer selected language.
- Slide shows, animations with sound when inactive.
- Integratation with CRM.