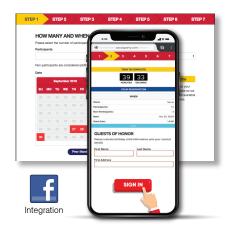

### ONLINE PARTY BOOKING MODULE

- Features multiple store selection, availability, party packages, food and gifts, online payment, and everything needed to manage party reservations.
- Possibility of booking, scheduling and managing events by date and time for any number of rooms at the location.
- Optionally, packages may include various entitlements: time, money (credits), or passports for specific attractions or games.
- Allows bulk card activation for one event simultaneously.
- Integration with Facebook within a fan page, which allows users to complete all steps for making a reservation straight from their Facebook accounts.